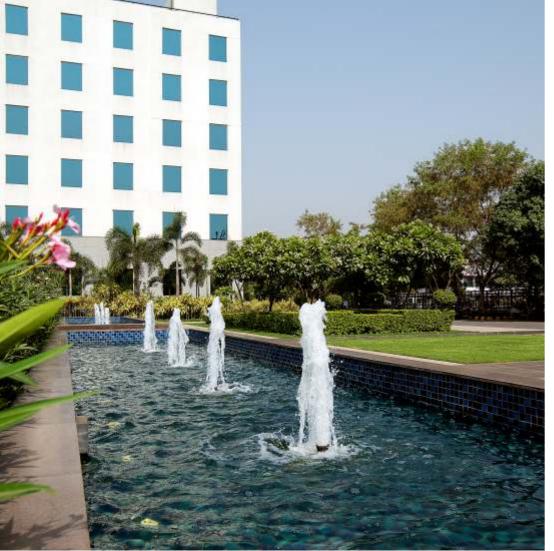

• Plot Size: 1.95 Hectares (4.82 Acres)

• Open Area: 70% open area comprising of green belt & water features

• Elevators: 10 (Operational in three lift lobbies)

• Variable independent lockable office spaces from 67.45 sq. metre (726 sq. ft) to 1059.37 sq. metre (11403 sq. ft)