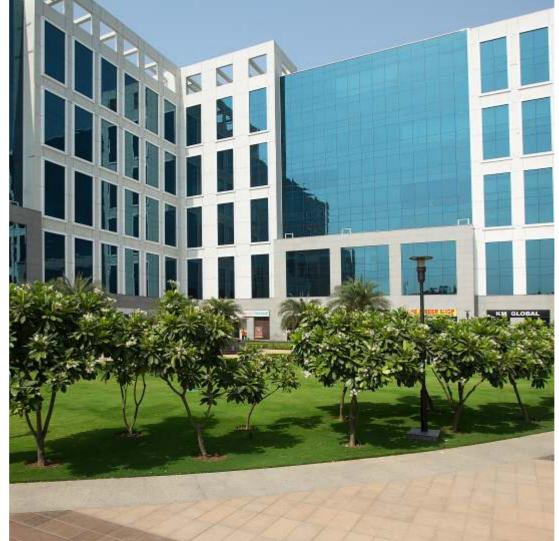

### **PRIME FEATURES** FOR YOUR **BUSINESS ADVANTAGE**

The commercial complex comprises of ground plus 8 floors, i.e. ground floor with retail spaces supporting the office spaces from 1<sup>st</sup> to 8<sup>th</sup> floor.

• Plot Size: 1.95 Hectares (4.82 Acres)

• Open Area: 70% open area comprising of green belt & water features

• Elevators: 10 (Operational in three lift lobbies)

• Variable independent lockable office spaces from 67.45 sq. metre (726 sq. ft) to 1059.37 sq. metre (11403 sq. ft)