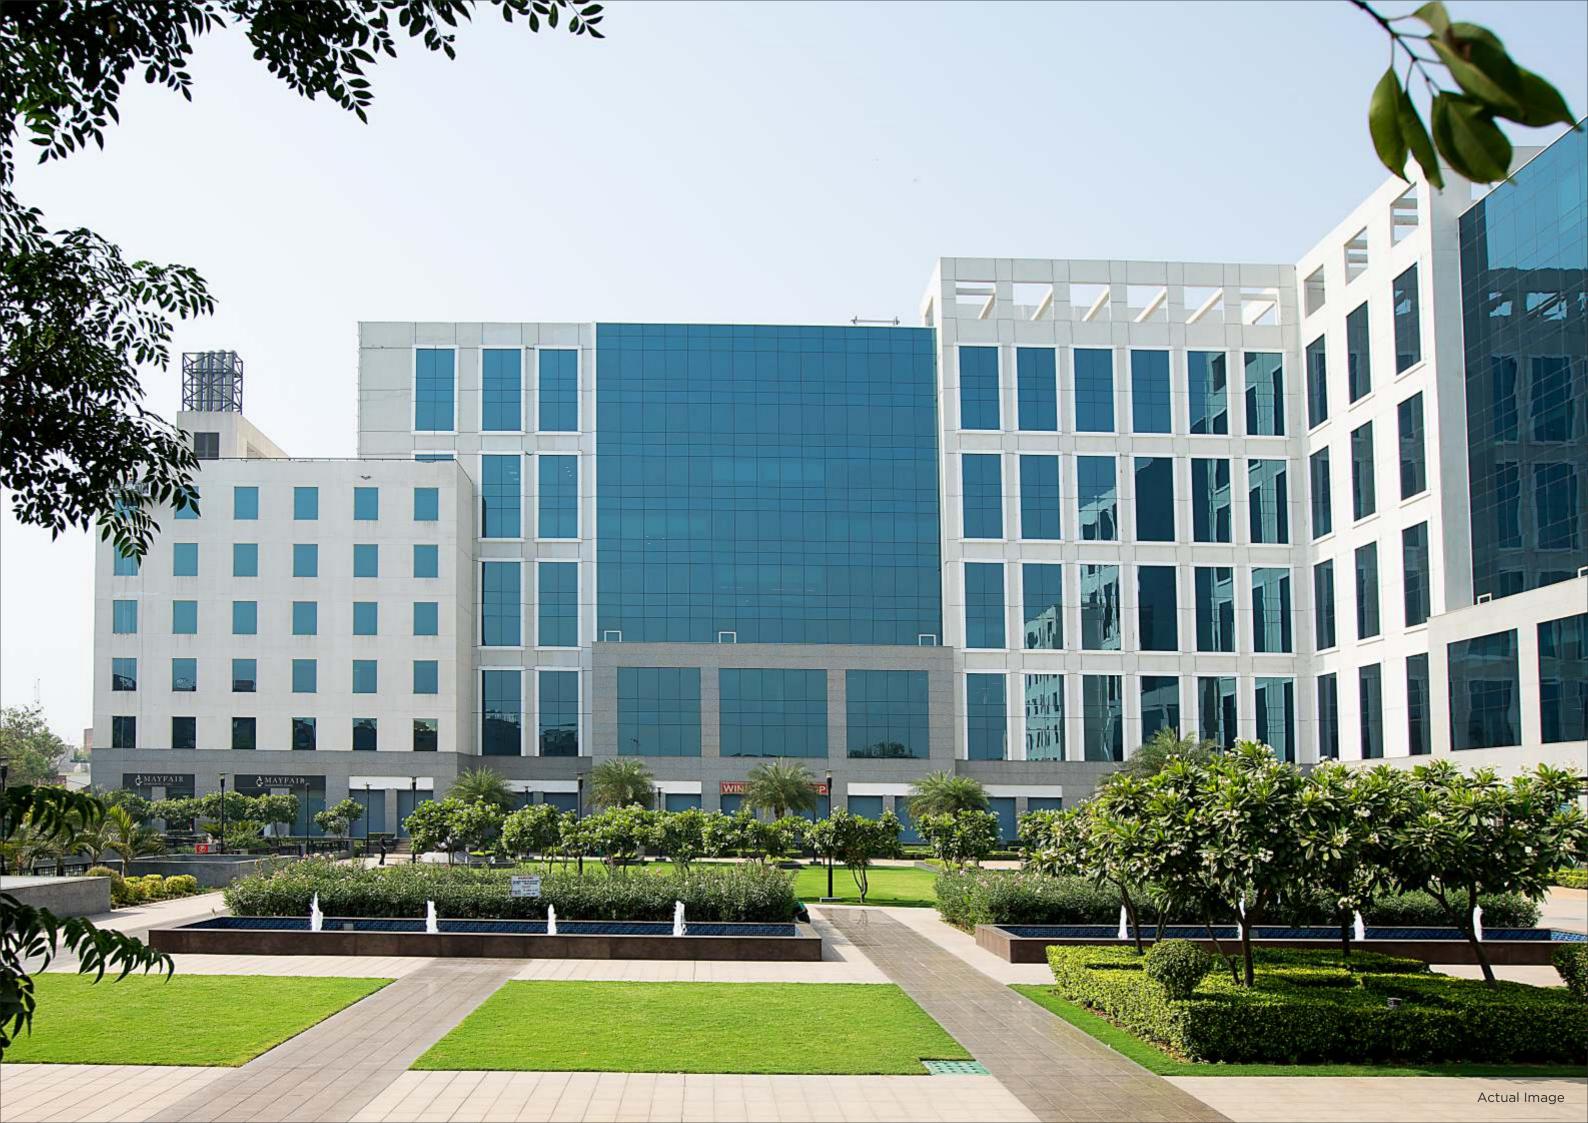

### **PRIME SPACE FOR** THE SMARTEST **BUSINESS MOVES**

Bringing together corporate entities with shared ethos of uncompromising business environment, DLF Prime Towers has earned a distinction of becoming the most-sought commercial address. Equipped with ultramodern amenities and flexible office/shop, this complex is one of its kind commercial structure.

Finding a vantage space for your business in the heart of South Delhi is not a distant dream anymore.

With fortune 500 companies,

start-ups and 3000 employees, DLF Prime Towers is a prominent landmark consisting of the most organised office/shop spaces of Delhi at par with global standards.

### **PRIME FEATURES** FOR YOUR **BUSINESS ADVANTAGE**

The commercial complex comprises of ground plus 8 floors, i.e. ground floor with retail spaces supporting the office spaces from 1<sup>st</sup> to 8<sup>th</sup> floor.

• Plot Size: 1.95 Hectares (4.82 Acres)

• Open Area: 70% open area comprising of green belt & water features

• Elevators: 10 (Operational in three lift lobbies)

• Variable independent lockable office spaces from 67.45 sq. metre (726 sq. ft) to 1059.37 sq. metre (11403 sq. ft)