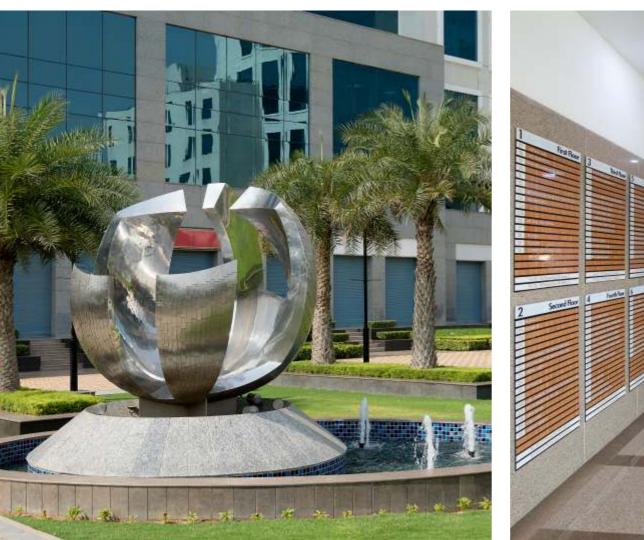

• Plot Size: 1.95 Hectares (4.82 Acres)

• Open Area: 70% open area comprising of green belt & water features

• Elevators: 10 (Operational in three lift lobbies)

• Variable independent lockable office spaces from 67.45 sq. metre (726 sq. ft) to 1059.37 sq. metre (11403 sq. ft)