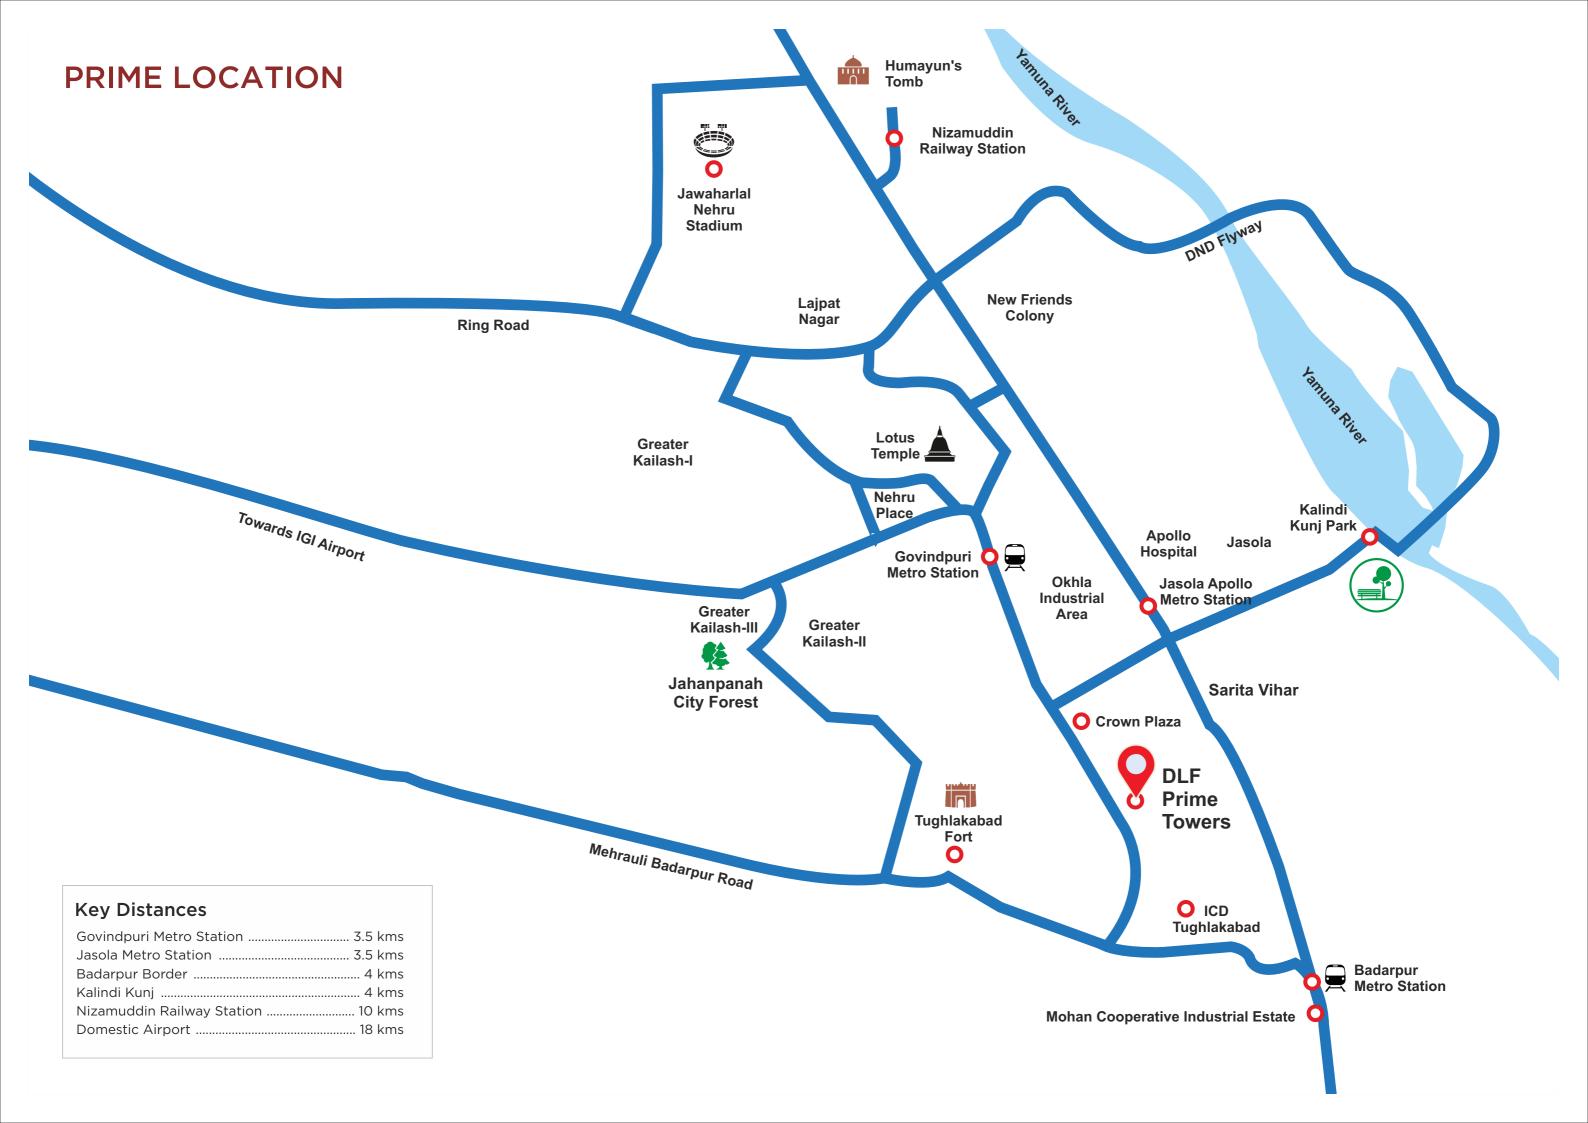

Finding a vantage space for your business in the heart of South Delhi is not a distant dream anymore.

With fortune 500 companies,

start-ups and 3000 employees, DLF Prime Towers is a prominent landmark consisting of the most organised office/shop spaces of Delhi at par with global standards.

### PRIME ATTRIBUTES

Shuttle Service

Ample Parking Space

24x7 Security

Multi-cuisine Food Court

State-of-the-art Infrastructure

Prime Freehold Business Space

Easy Connectivity to all Major Landmarks

• Plot Size: 1.95 Hectares (4.82 Acres)

• Open Area: 70% open area comprising of green belt & water features

• Elevators: 10 (Operational in three lift lobbies)

• Variable independent lockable office spaces from 67.45 sq. metre (726 sq. ft) to 1059.37 sq. metre (11403 sq. ft)

Retail Shops: 250.84 sq. metre (2700 sq. ft) onwards ideal for Banks/Financial Institutions/Restaurants/Polyclinics etc.